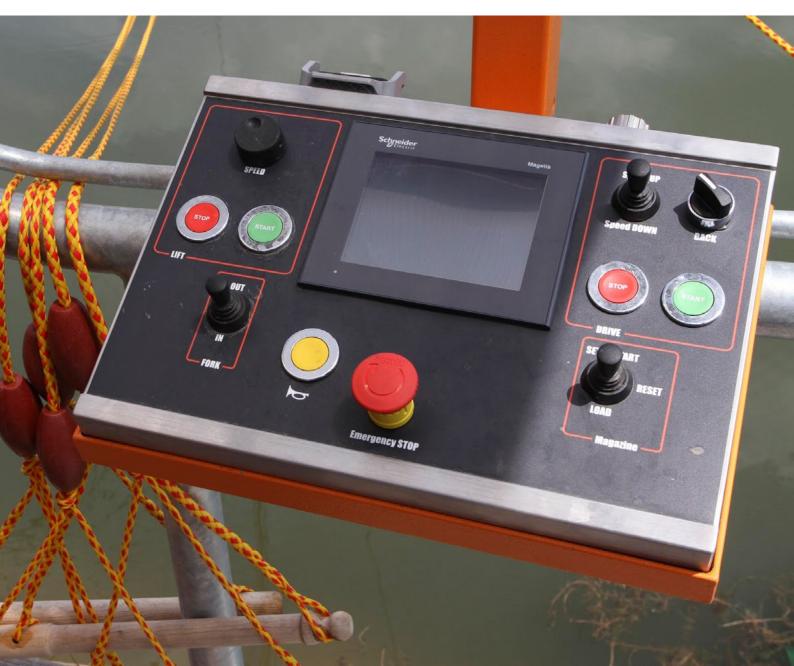

# **Control**

The speed of the cableway can be set quickly by selecting one of the memorized values the touchscreen. The stored speed values easily can numbers between 0-50 km/h to each of the 4 changeable presets. by typing The speed can be adjusted manually as well through the joystick. The speed of the elevator is controlled by the potentiometer. Optimal speed of elevator depends on many circumstances like the strenght and direction of wind, crowdedness of cableway etc. Therefore, once the operator finds the optimal speed he can easily memorize it by pushing and holding down the potentiometer for 3 seconds. After, he can just push the potentiometer shortly anytime he wants to return to the preset speed. The pneumatic cylinders which work the fork and the magazine are operated through the use of highly durable, industrial use joysticks.