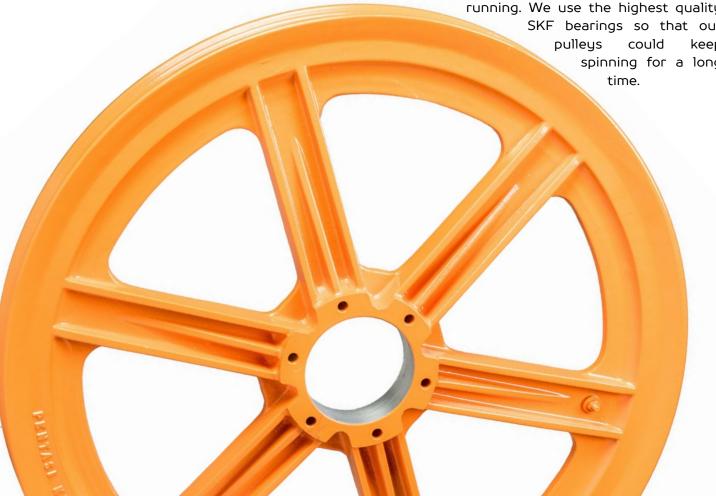

# **Pulleys**

Pulleys are casted of special aluminium alloy to be light and yet lasting at the same time. Running cable contacts the special HDPE lining inside the pulley which protects the wire cable and ensures smooth running. We use the highest quality SKF bearings so that our pulleys could keep spinning for a long time.