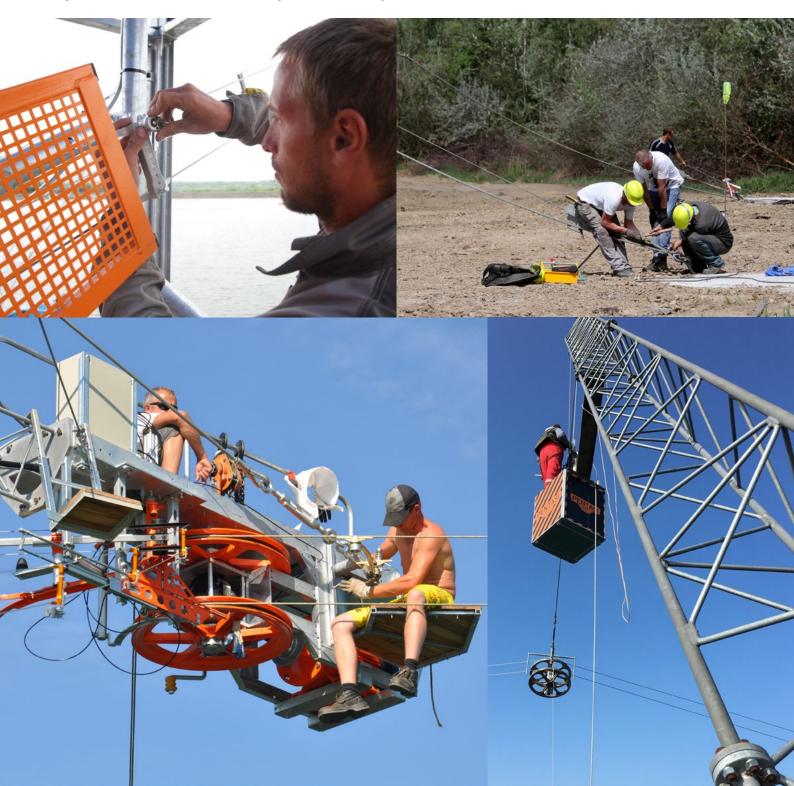

# Installation

Despite of the careful planning unexpected obstacles can occur in life all the time. Therefore, all the Pentasi cableways are installed by our own highly experienced installation team. Our colleagues have been challenged by heavy mud, deep water and extreme weather conditions throughout the years. Trustfulness and flexibility are our colleagues' traits.