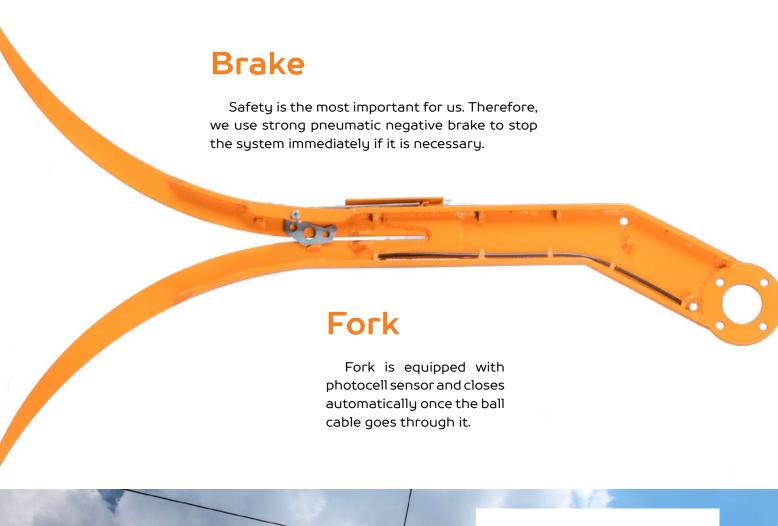

# **Control**

The speed of the cableway can be set quickly by selecting one of the memorized values the touchscreen. The stored speed values easily can numbers between 0-50 km/h to each of the 4 changeable presets. by typing The speed can be adjusted manually as well through the joystick. The speed of the elevator is controlled by the potentiometer. Optimal speed of elevator depends on many circumstances like the strenght and direction of wind, crowdedness of cableway etc. Therefore, once the operator finds the optimal speed he can easily memorize it by pushing and holding down the potentiometer for 3 seconds. After, he can just push the potentiometer shortly anytime he wants to return to the preset speed. The pneumatic cylinders which work the fork and the magazine are operated through the use of highly durable, industrial use joysticks.