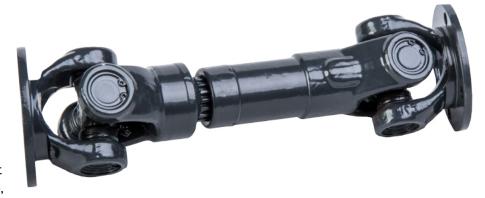

depending on the length of track. The motor is guided by sophisticated frequency converter which assures the smooth running and optimal performance of the cableway in any circumstance. For the effective transmission of power we use custom made and durable cardan shafts and differentials.