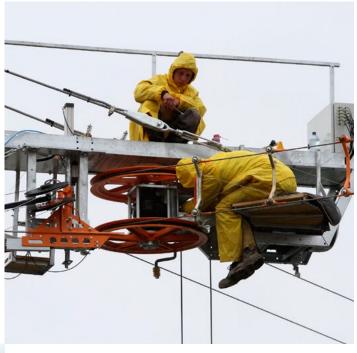

# Installation

Despite of the careful planning unexpected obstacles can occur in life all the time. Therefore, all the Pentasi cableways are installed by our own highly experienced installation team. Our colleagues have been challenged by heavy mud, deep water and extreme weather conditions throughout the years. Trustfulness and flexibility are our colleagues' traits.